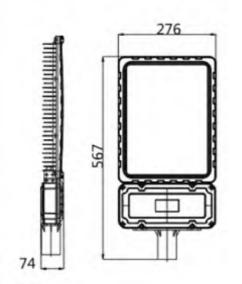

## **Dimension**

100W,120W,160W,200W 150W,220W,250W

# **Packing**

| ENEP           | PRODUCTS SIZE | PACKING SIZE             |
|----------------|---------------|--------------------------|
| 100W/120W/150W | 276x590x95mm  | 620*320*180/10.5KG/1PC   |
| 200W/220W/250W | 315x690x95mm  | 702*332*157mm/15.5KG/1PC |