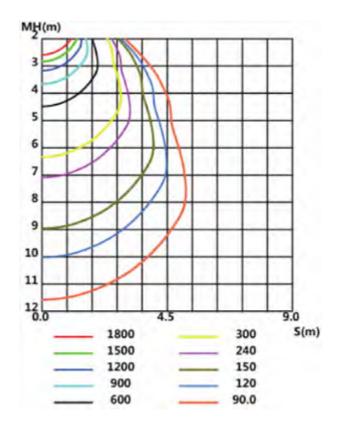

g.
- 4, Protection: The protection level of the lamp body is IP66, the anti-corrosion grade can reach WF2, and it has excellent explosion-proof, dustproof, waterproof and anti-corrosion ability. The surface of the lamp body will never corrode and never rust.
- 5, Installation method: Various installation methods such as flange street lamps and guardrail street lamps can be used as needed.

## **Dimension**





100W,120W,160W,200W 150W,220W,250W



# **Packing**

| ENEP           | PRODUCTS SIZE | PACKING SIZE             |
|----------------|---------------|--------------------------|
| 100W/120W/150W | 276x590x95mm  | 620*320*180/10.5KG/1PC   |
| 200W/220W/250W | 315x690x95mm  | 702*332*157mm/15.5KG/1PC |

# Installation







# TEST REPORT 100W,120W,160W,200W





### 150W,220W,250W