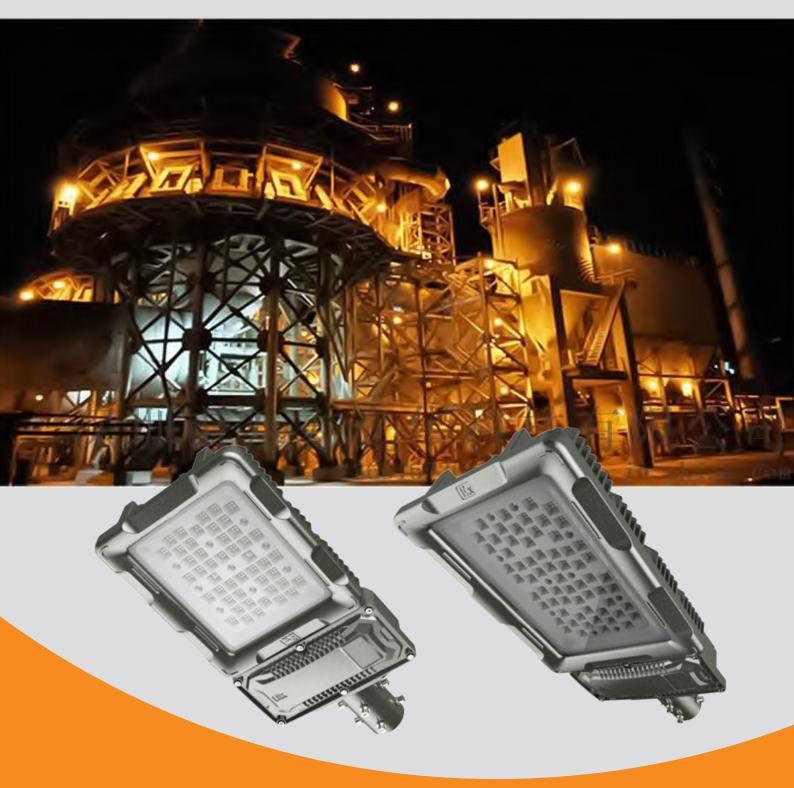

#### **Features**

Application scenario

This product has good explosion-proof function, suitable for IIA, IIB, IIC explosive gas environment and various inflammable and explosive places, mainly used in railway, electric power, metallurgy, petroleum, petrochemical, chemical, steel, aviation, ship and each Efficient lighting in factories, stations, large facilities, venues and other places.

#### **Product Features**

- 1, Configuration: It adopts imported LED light source, with an average service life of up to 100,000 hours. The power supply adopts wide voltage processing, which can realize constant current output, and has short-circuit and over-voltage protection functions, which greatly prolongs the service life of the lamps.
- 2, Heat dissipation: It adopts integrated streamlined structure to better increase heat conduction. The explosion-proof electrical box and lamp cap are double-chamber design. The large space size ensures the assembly of various large-scale electrical appliances. The heat dissipation performance is excellent, so that the LED chip and power supply The temperature rise is reasonably controlled within a reasonable range, which greatly guarantees the service life of the lamp.
- 3, Light distribution: light projection is even and soft, especially suitable for all kinds of need to cast light, floodlights as a fixed lighting.
- 4, Protection: The protection level of the lamp body is IP66, the anti-corrosion grade can reach WF2, and it has excellent explosion-proof, dustproof, waterproof and anti-corrosion ability. The surface of the lamp body will never corrode and never rust.
- 5, Installation method: Various installation methods such as flange street lamps and guardrail street lamps can be used as needed.