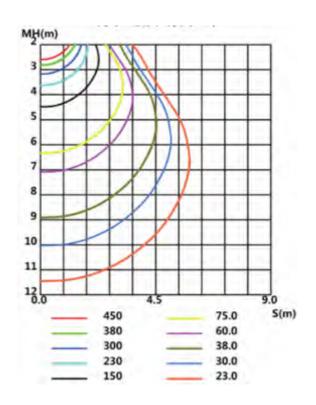

ights as a fixed lighting.
- 4, Protection: The protection level of the lamp body is IP66, the anti-corrosion grade can reach WF2, and it has excellent explosion-proof, dustproof, waterproof and anti-corrosion ability. The surface of the lamp body will never corrode and never rust.
- 5, Installation method: Various installation methods such as flange street lamps and guardrail street lamps can be used as needed.

## **Dimension**





100W,120W,160W,200W 150W,220W,250W



# **Packing**

| ENEP           | PRODUCTS SIZE | PACKING SIZE             |
|----------------|---------------|--------------------------|
| 100W/120W/150W | 276x590x95mm  | 620*320*180/10.5KG/1PC   |
| 200W/220W/250W | 315x690x95mm  | 702*332*157mm/15.5KG/1PC |

# Installation







# TEST REPORT 100W,120W,160W,200W





### 150W,220W,250W