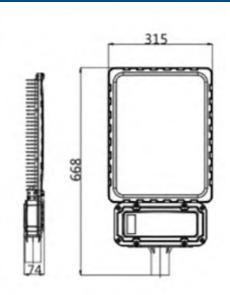

## **Dimension**

100W,120W,160W,200W 150W,220W,250W

# **Packing**

| ENEP           | PRODUCTS SIZE | PACKING SIZE             |
|----------------|---------------|--------------------------|
| 100W/120W/150W | 276x590x95mm  | 620*320*180/10.5KG/1PC   |
| 200W/220W/250W | 315x690x95mm  | 702*332*157mm/15.5KG/1PC |