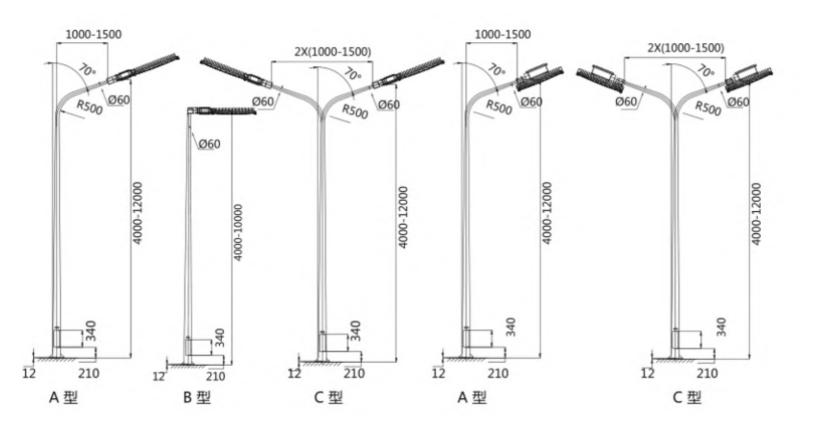

for all kinds of need to cast light, floodlights as a fixed lighting.
- 4, Protection: The protection level of the lamp body is IP66, the anti-corrosion grade can reach WF2, and it has excellent explosion-proof, dustproof, waterproof and anti-corrosion ability. The surface of the lamp body will never corrode and never rust.
- 5, Installation method: Various installation methods such as flange street lamps and guardrail street lamps can be used as needed.

## **Dimension**





100W,120W,160W,200W 150W,220W,250W



# **Packing**

| ENEP           | PRODUCTS SIZE | PACKING SIZE             |
|----------------|---------------|--------------------------|
| 100W/120W/150W | 276x590x95mm  | 620*320*180/10.5KG/1PC   |
| 200W/220W/250W | 315x690x95mm  | 702*332*157mm/15.5KG/1PC |

# Installation







# TEST REPORT 100W,120W,160W,200W





### 150W,220W,250W