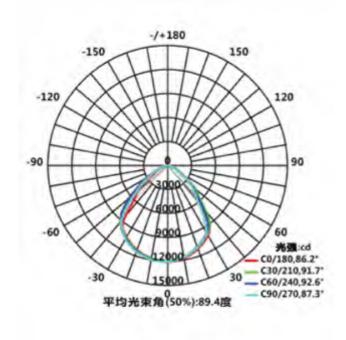

ing.
- 4, Protection: The protection level of the lamp body is IP66, the anti-corrosion grade can reach WF2, and it has excellent explosion-proof, dustproof, waterproof and anti-corrosion ability. The surface of the lamp body will never corrode and never rust.
- 5, Installation method: Various installation methods such as flange street lamps and guardrail street lamps can be used as needed.

## **Dimension**





100W,120W,160W,200W 150W,220W,250W



# **Packing**

| ENEP           | PRODUCTS SIZE | PACKING SIZE             |
|----------------|---------------|--------------------------|
| 100W/120W/150W | 276x590x95mm  | 620*320*180/10.5KG/1PC   |
| 200W/220W/250W | 315x690x95mm  | 702*332*157mm/15.5KG/1PC |

# Installation







# TEST REPORT 100W,120W,160W,200W





### 150W,220W,250W