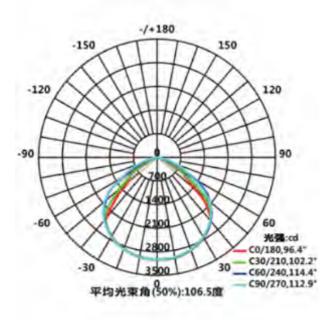

dlights as a fixed lighting.
- 4, Protection: The protection level of the lamp body is IP66, the anti-corrosion grade can reach WF2, and it has excellent explosion-proof, dustproof, waterproof and anti-corrosion ability. The surface of the lamp body will never corrode and never rust.
- 5, Installation method: Various installation methods such as flange street lamps and guardrail street lamps can be used as needed.

## **Dimension**





100W,120W,160W,200W 150W,220W,250W



# **Packing**

| ENEP           | PRODUCTS SIZE | PACKING SIZE             |
|----------------|---------------|--------------------------|
| 100W/120W/150W | 276x590x95mm  | 620*320*180/10.5KG/1PC   |
| 200W/220W/250W | 315x690x95mm  | 702*332*157mm/15.5KG/1PC |

# Installation







# TEST REPORT 100W,120W,160W,200W





### 150W,220W,250W